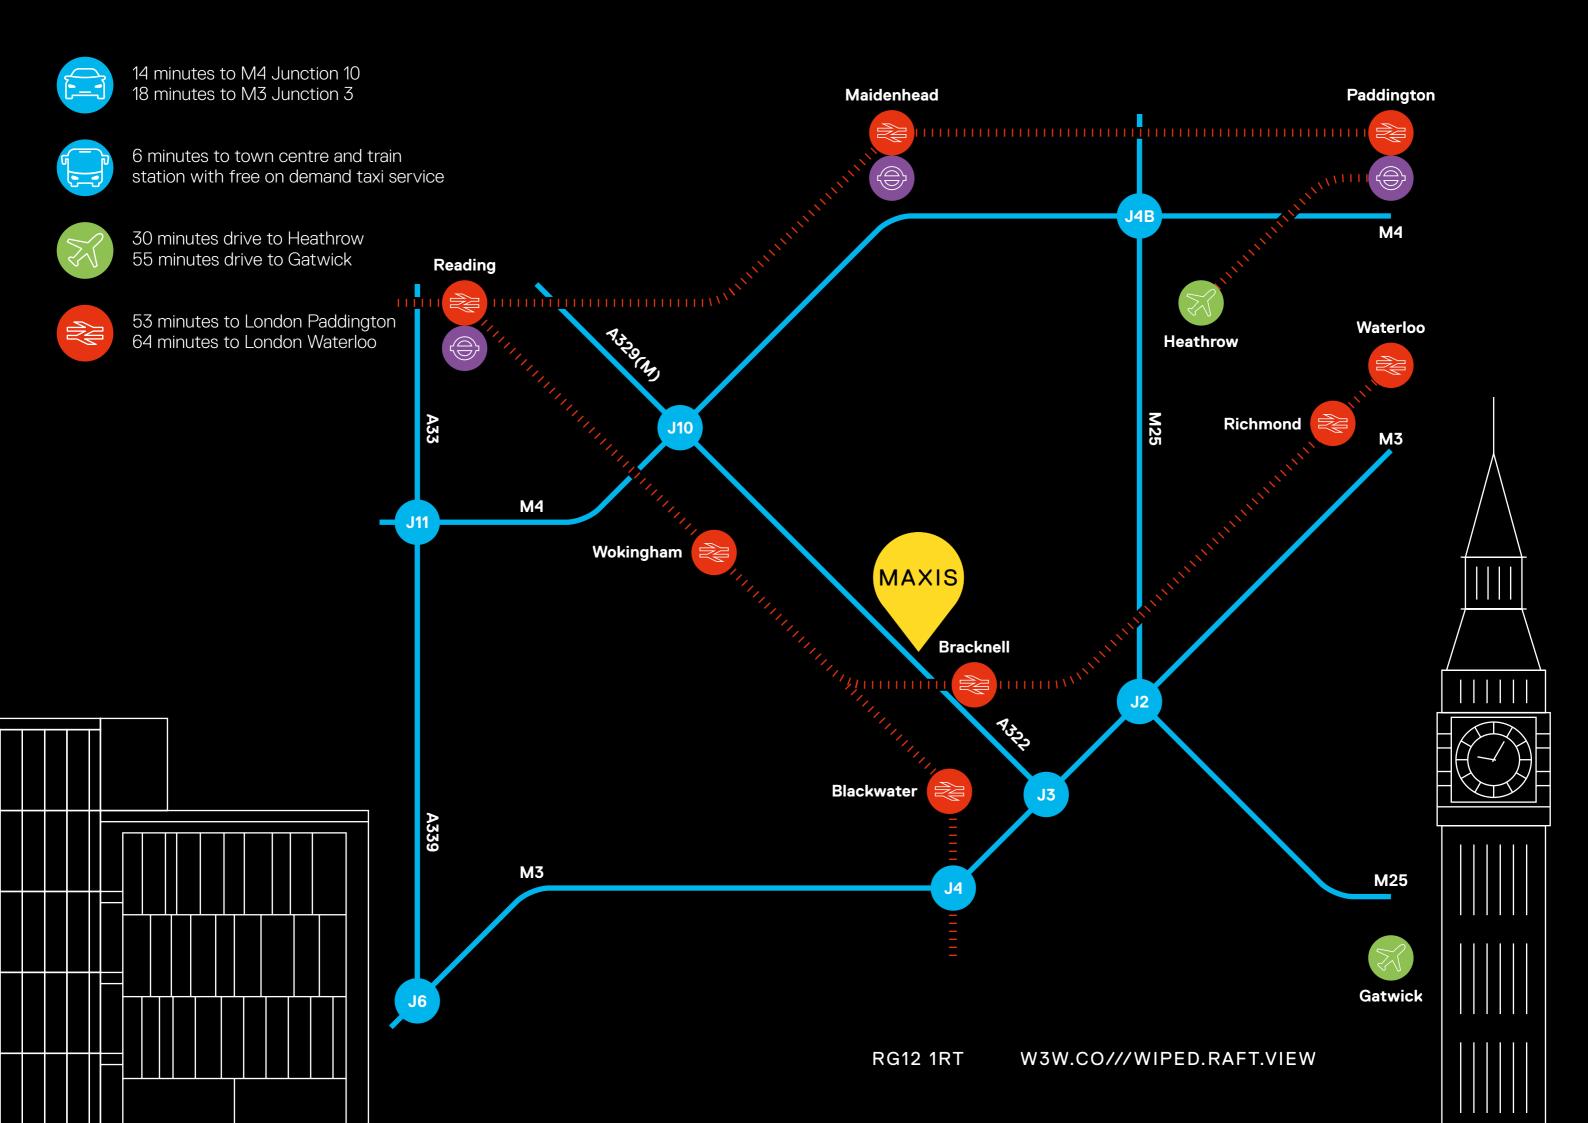

# TRANSPORT >

Free cycle hire, changing and shower facilities

EV charging points

Free on demand taxi service to town centre and train station