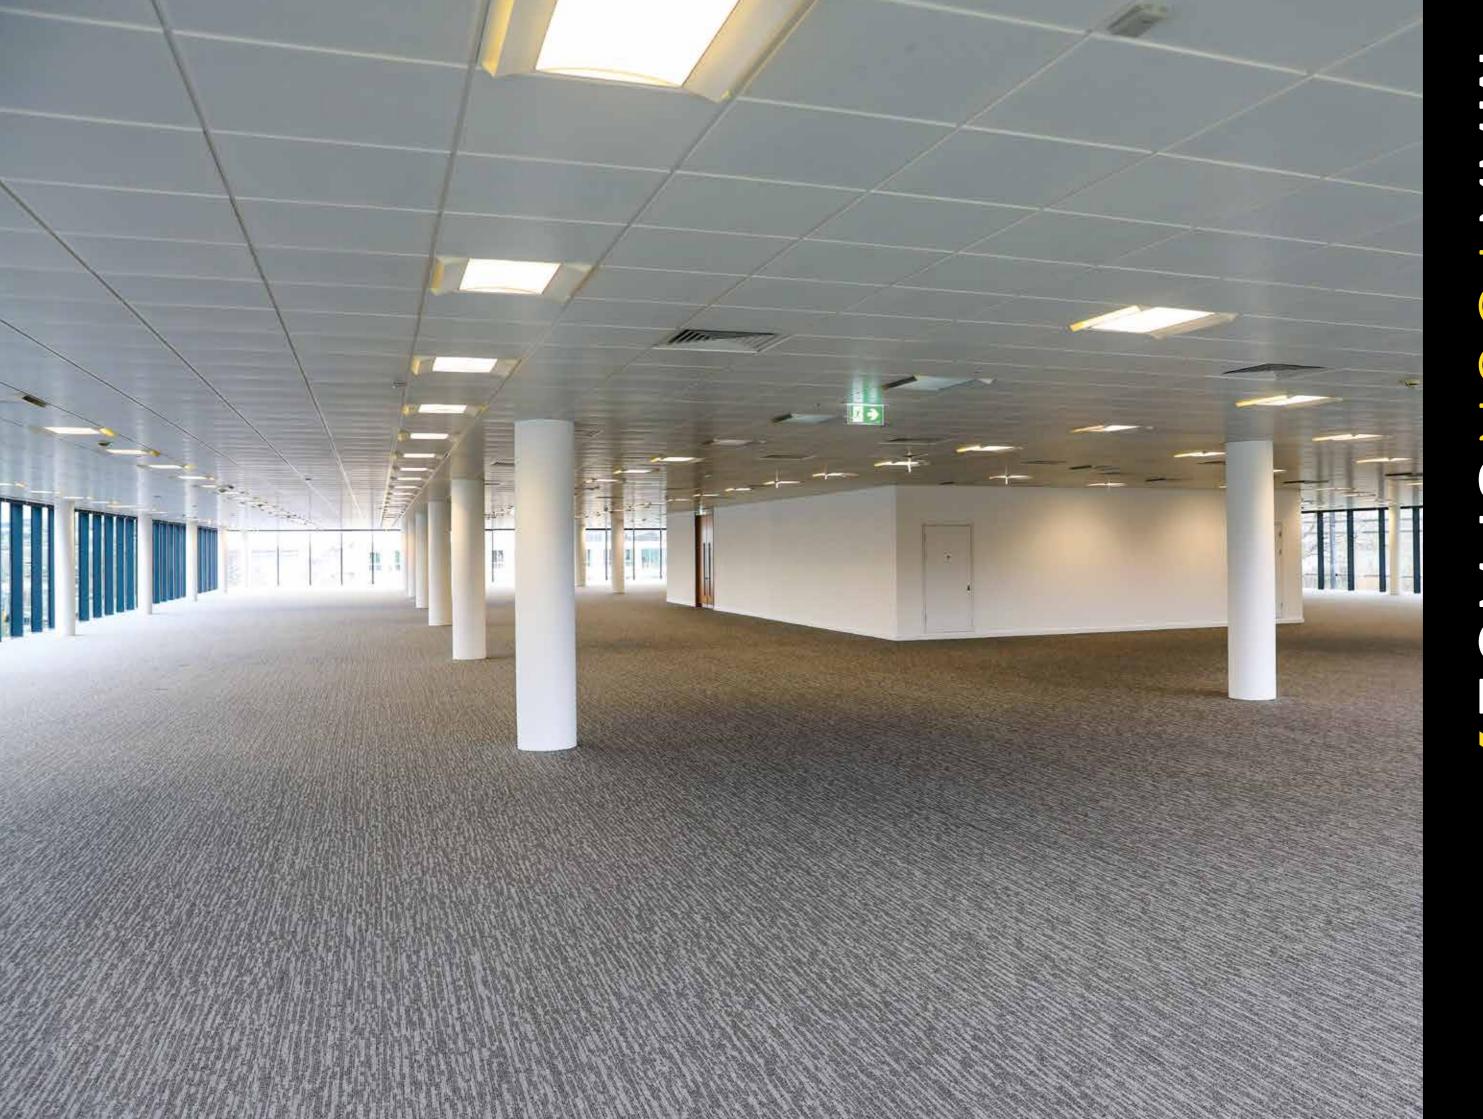

# MAXYOURSPACE

MAXYOURCOMMUNITY

MAXYOURCREDENTIALS

MAXYOURBUSINESS

MAXYOURFUTURE

Ground floor café serving breakfast, lunch and snacks

Raised access floor

Floor to ceiling windows

Concierge reception team

Large welcoming reception area with breakout space

Suspended ceiling

VRF air conditioning

End of trip shower and bike locker facilities

Generous parking ratio of 1:198

| Space       | Sq ft  | Sq m  | Parking spaces |
|-------------|--------|-------|----------------|
| First Floor | 23,800 | 2,211 | 120            |