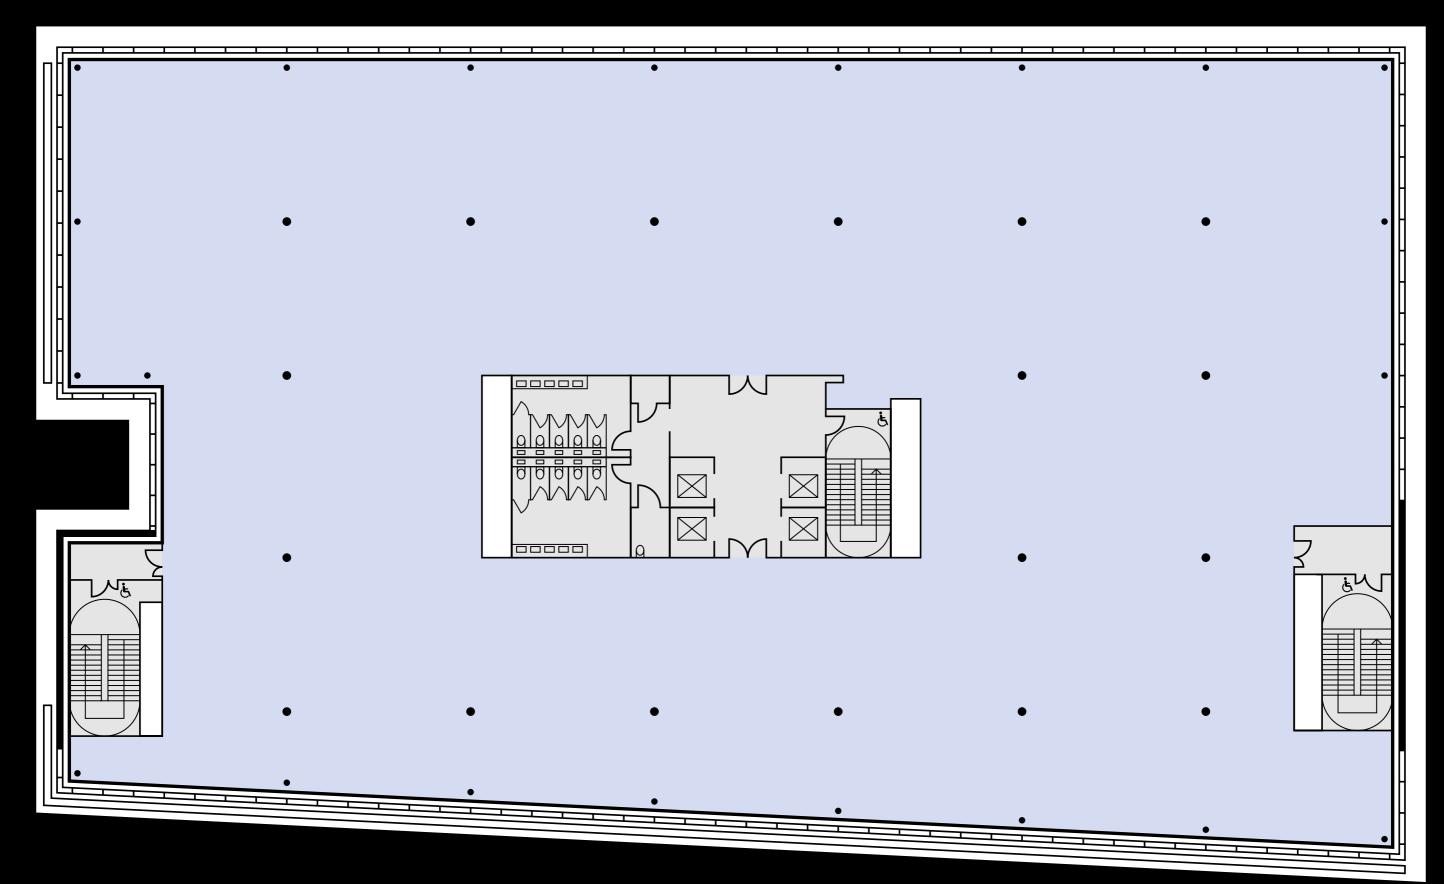

CAT A office space First Floor 23,800 sq ft

**RG12 1RT** 

MAXISBRACKNELL.COM

Concierge reception team

Large welcoming reception area with breakout space

Suspended ceiling

VRF air conditioning

End of trip shower and bike locker facilities

Generous parking ratio of 1:198

| Space       | Sq ft  | Sq m  | Parking spaces |
|-------------|--------|-------|----------------|
| First Floor | 23,800 | 2,211 | 120            |