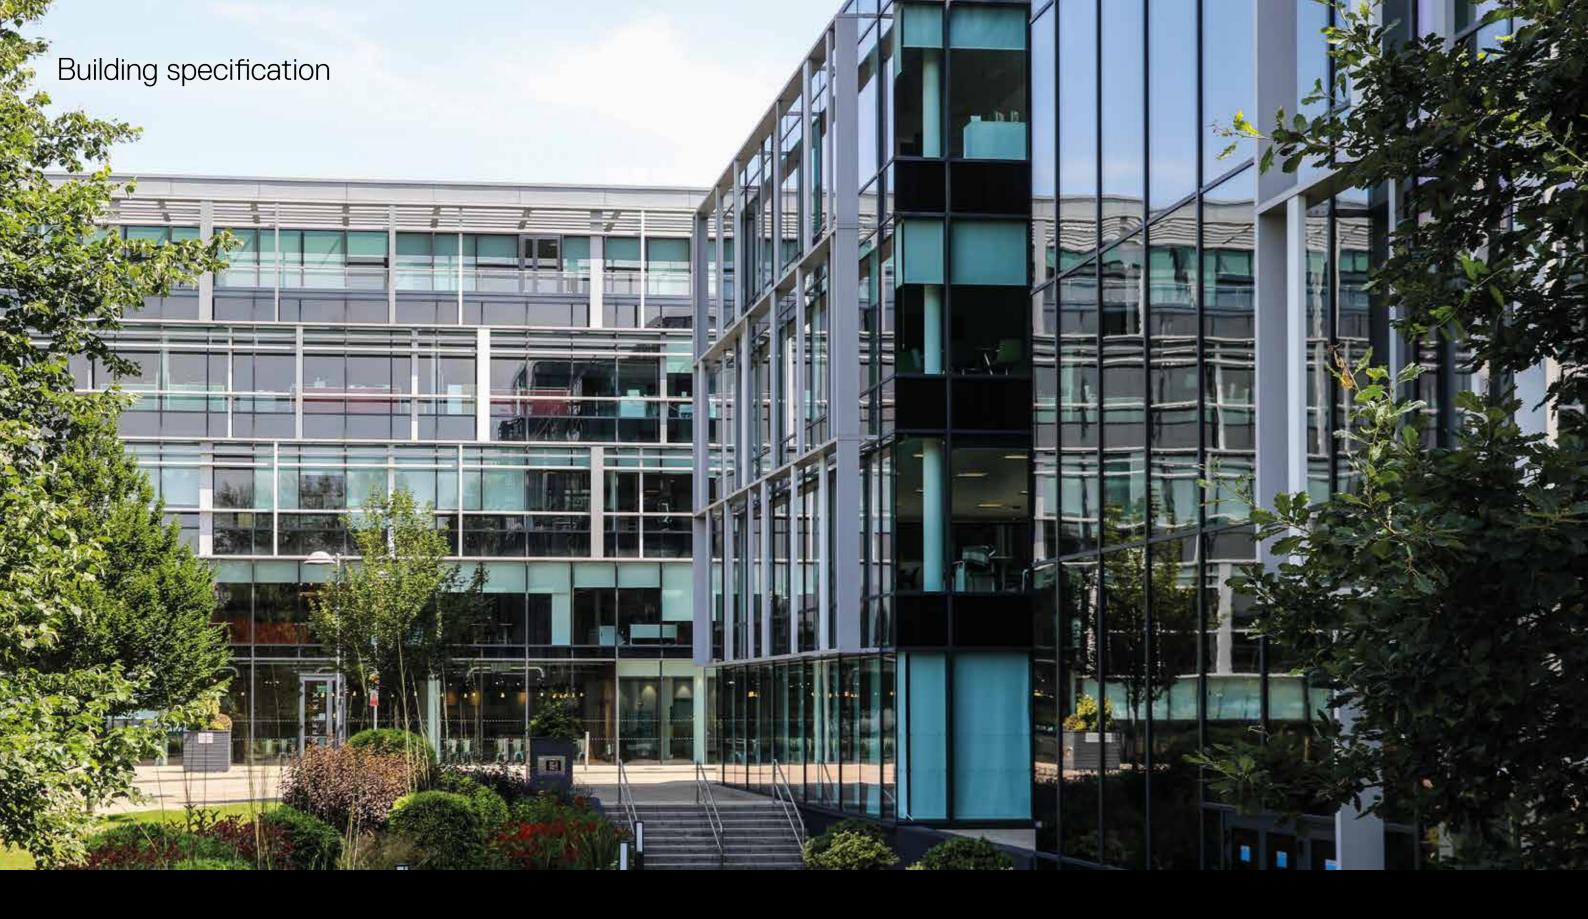

CAT A office space First Floor 23,800 sq ft

**RG12 1RT** 

MAXISBRACKNELL.COM



# MAXYOURSPACE

MAXYOURCOMMUNITY

MAXYOURCREDENTIALS

MAXYOURBUSINESS

MAXYOURFUTURE



Ground floor café serving breakfast, lunch and snacks

Raised access floor

Floor to ceiling windows

Concierge reception team

Large welcoming reception area with breakout space

Suspended ceiling

VRF air conditioning

End of trip shower and bike locker facilities

Generous parking ratio of 1:198





| Space       | Sq ft  | Sq m  | Parking spaces |
|-------------|--------|-------|----------------|
| First Floor | 23,800 | 2,211 | 120            |











Free BBQs

Summer party

Christmas market

Christmas wreath making

Regular food trucks

Pop-up shops

Weekly fitness bootcamp

Food bank donation station

Outside games

Bike doctor for bike servicing

Pumpkin carving at Halloween

Mental health support events

Flower and hanging basket events

Chair massages

Defibrillator train