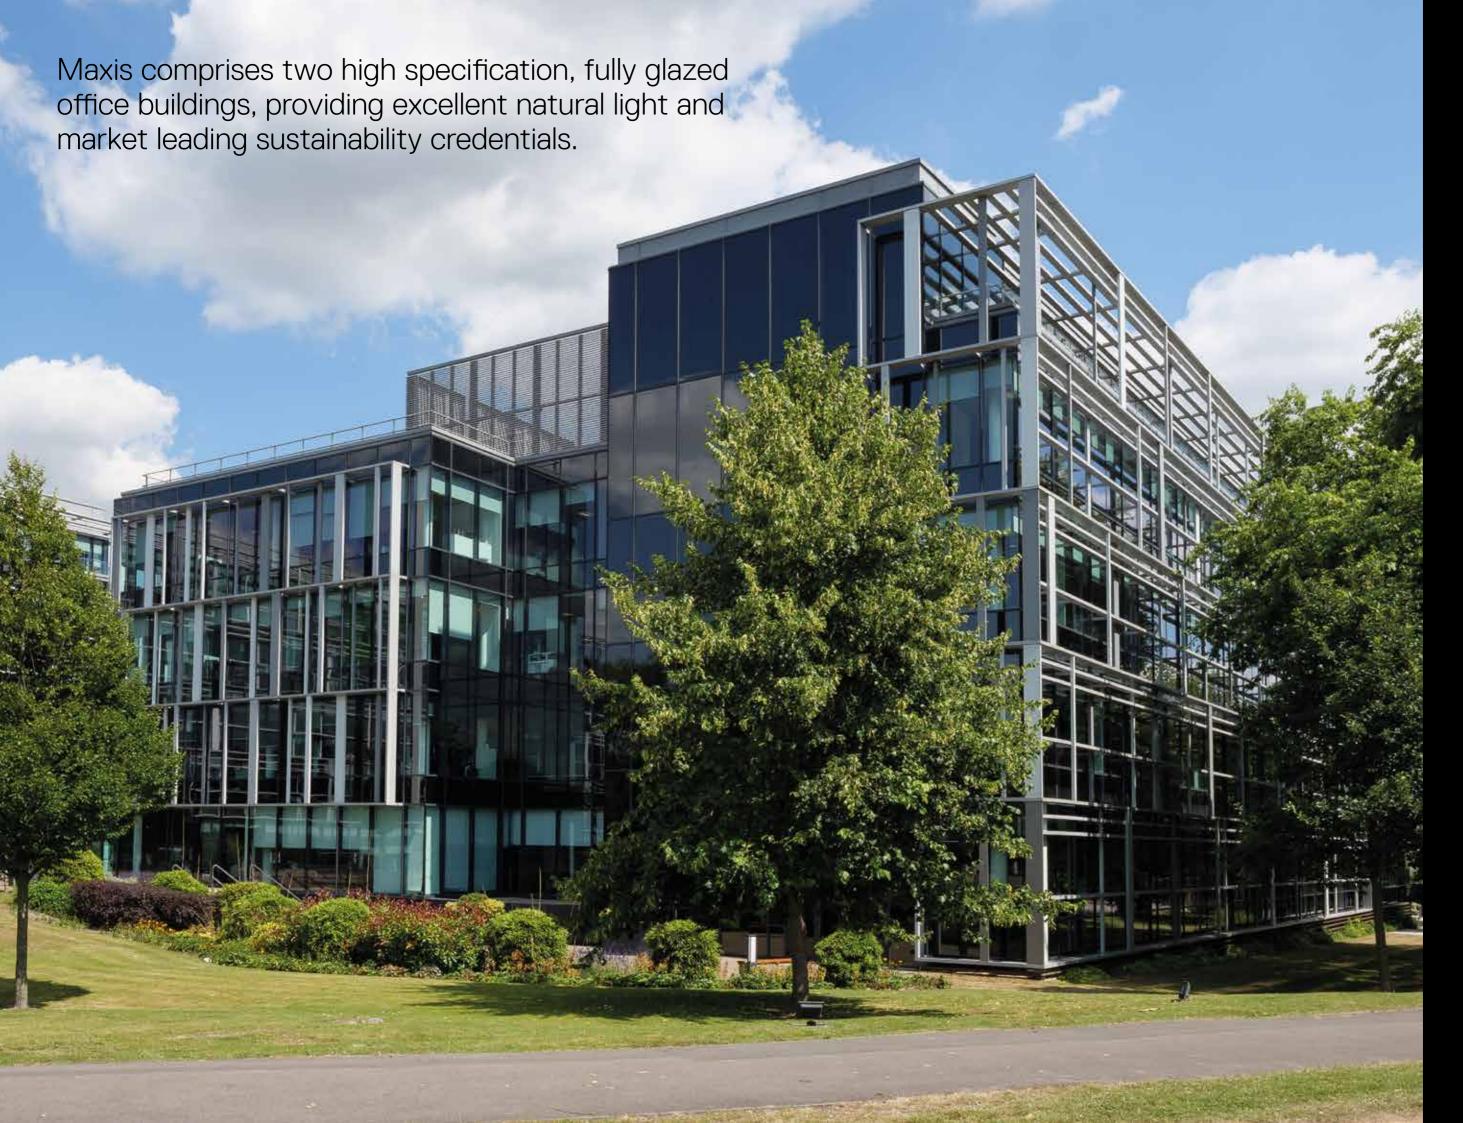

CAT A office space First Floor 23,800 sq ft

**RG12 1RT** 

MAXISBRACKNELL.COM



# MAXYOURSPACE

MAXYOURCOMMUNITY

MAXYOURCREDENTIALS

MAXYOURBUSINESS

MAXYOURFUTURE



Ground floor café serving breakfast, lunch and snacks

Raised access floor

Floor to ceiling windows

Concierge reception team

Large welcoming reception area with breakout space

Suspended ceiling

VRF air conditioning

End of trip shower and bike locker facilities

Generous parking ratio of 1:198





| Space       | Sq ft  | Sq m  | Parking spaces |
|-------------|--------|-------|----------------|
| First Floor | 23,800 | 2,211 | 120            |











Free BBQs

Summer party

Christmas market

Christmas wreath making

Regular food trucks

Pop-up shops

Weekly fitness bootcamp

Food bank donation station

Outside games

Bike doctor for bike servicing

Pumpkin carving at Halloween

Mental heal