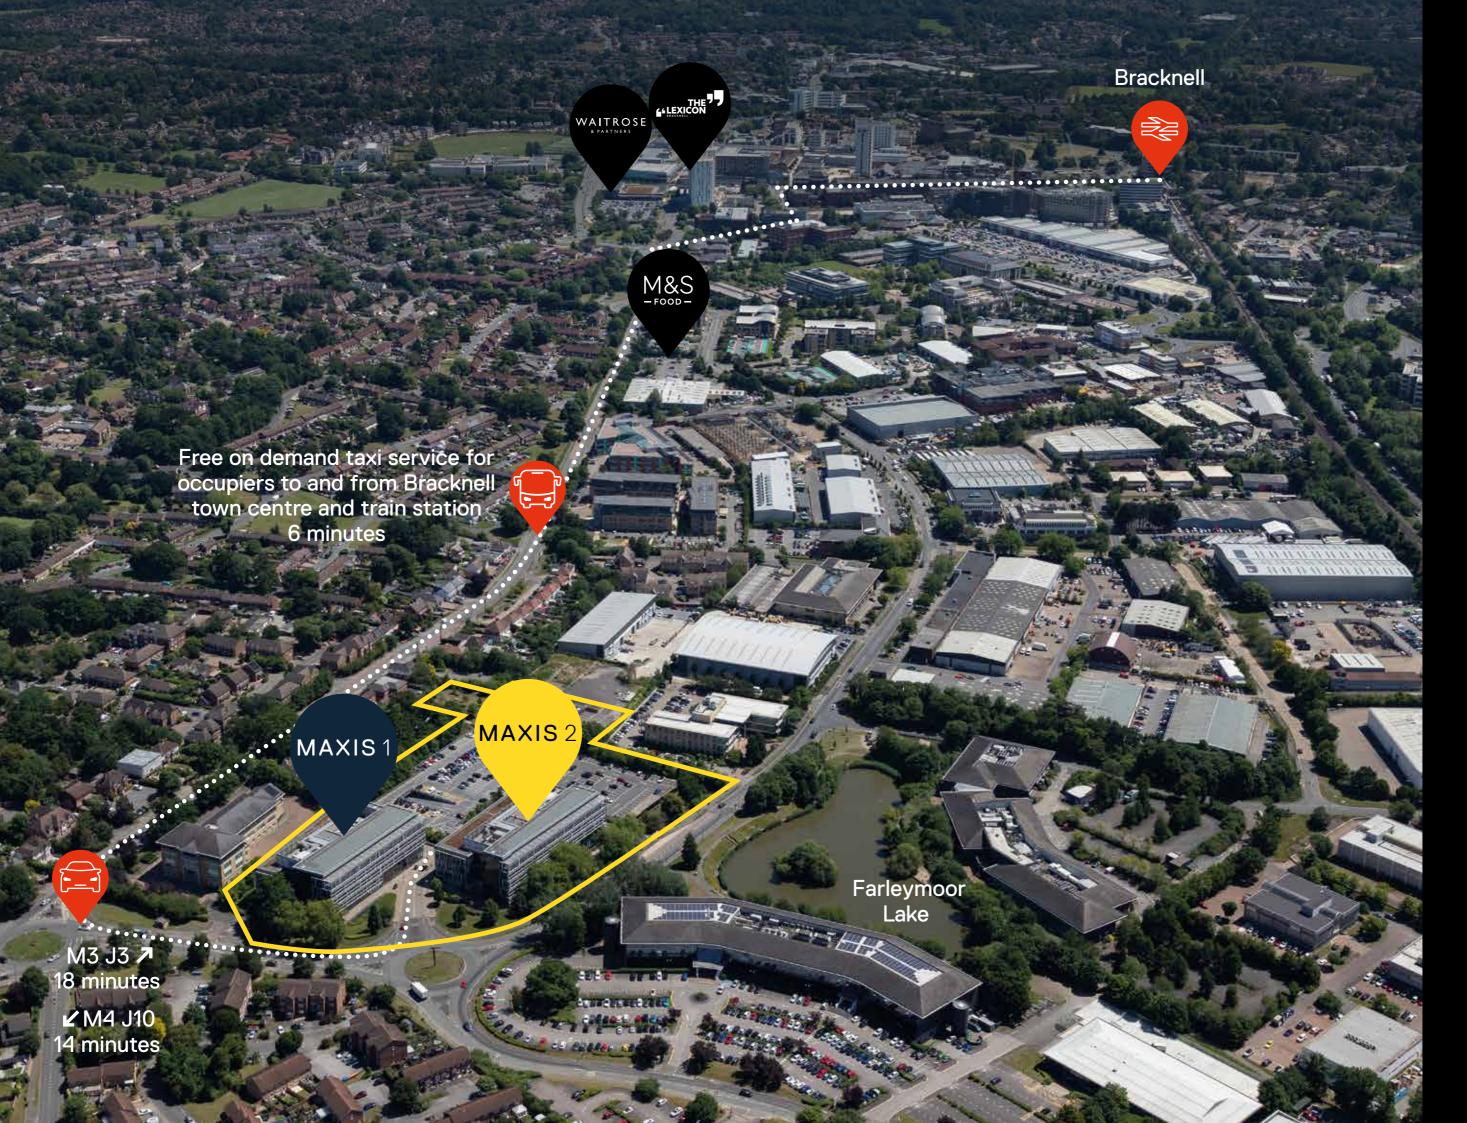

# TRANSPORT >

Free cycle hire, changing and shower facilities

EV charging points

Free on demand taxi service to town centre and train station