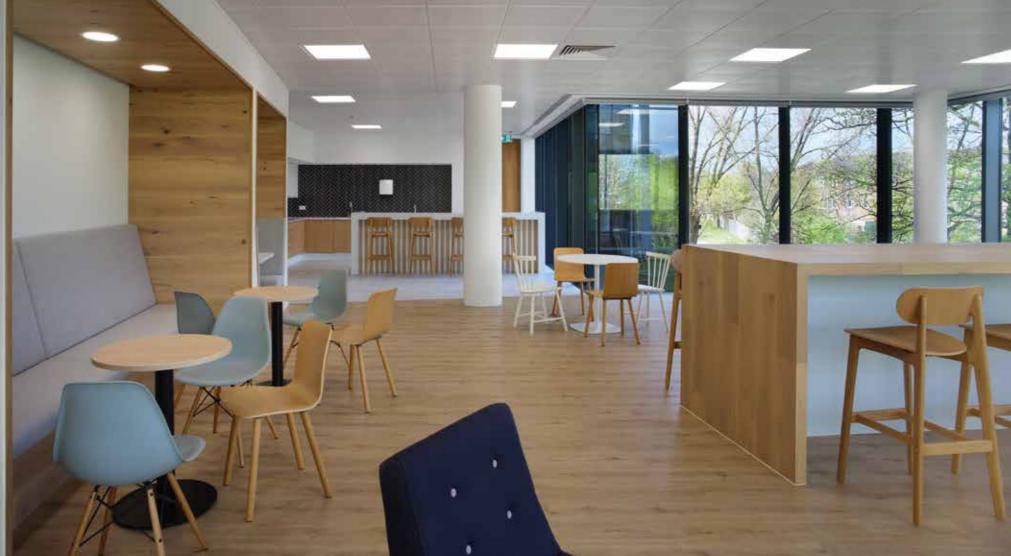

#### SUITE A | SUITE B

Fully fitted space, ready for occupation

Café, breakout space and large welcoming reception on ground floor

Open plan office layout for collaborative working

Meeting rooms and quiet working booths

Staff breakout and dedicated hot desk areas

Floor to ceiling windows for optimum natural light

| 23 |  |  |
|----|--|--|
|    |  |  |
|    |  |  |

End of trip shower and bike locker facilities

Concierge reception team