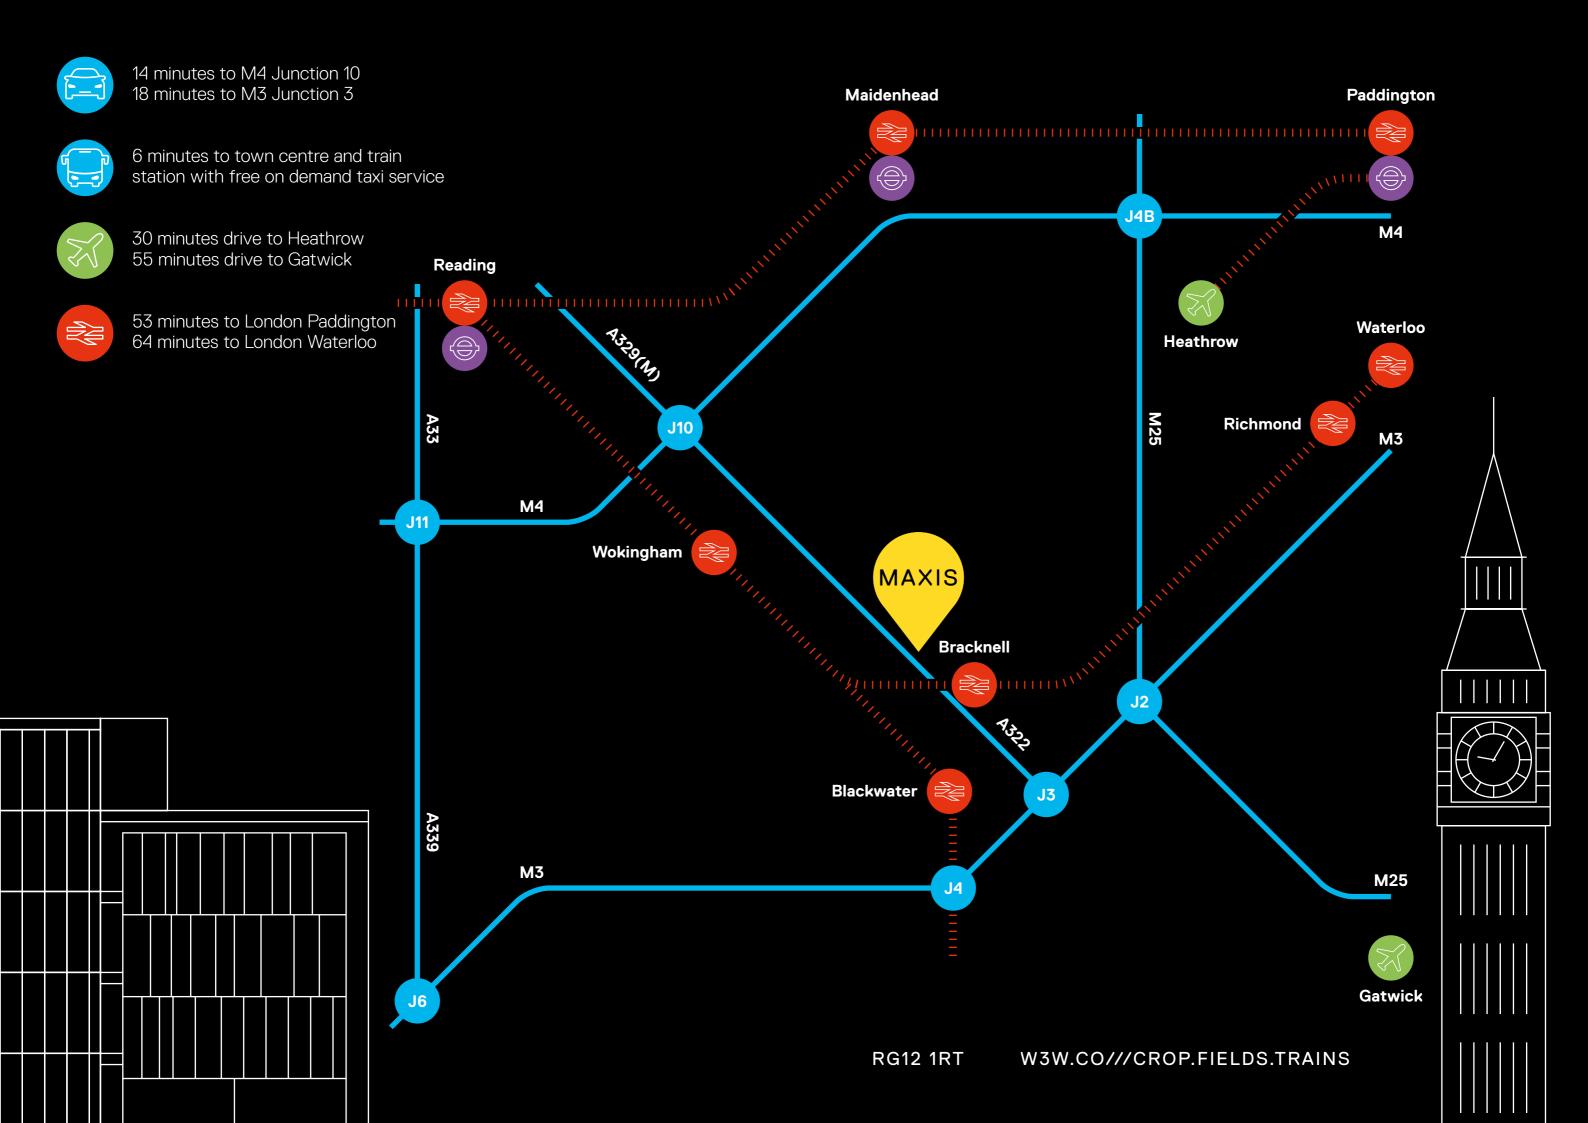

#### TRANSPORT >

Free cycle hire, changing and shower facilities

EV charging points

Free on demand taxi service to town centre and train station