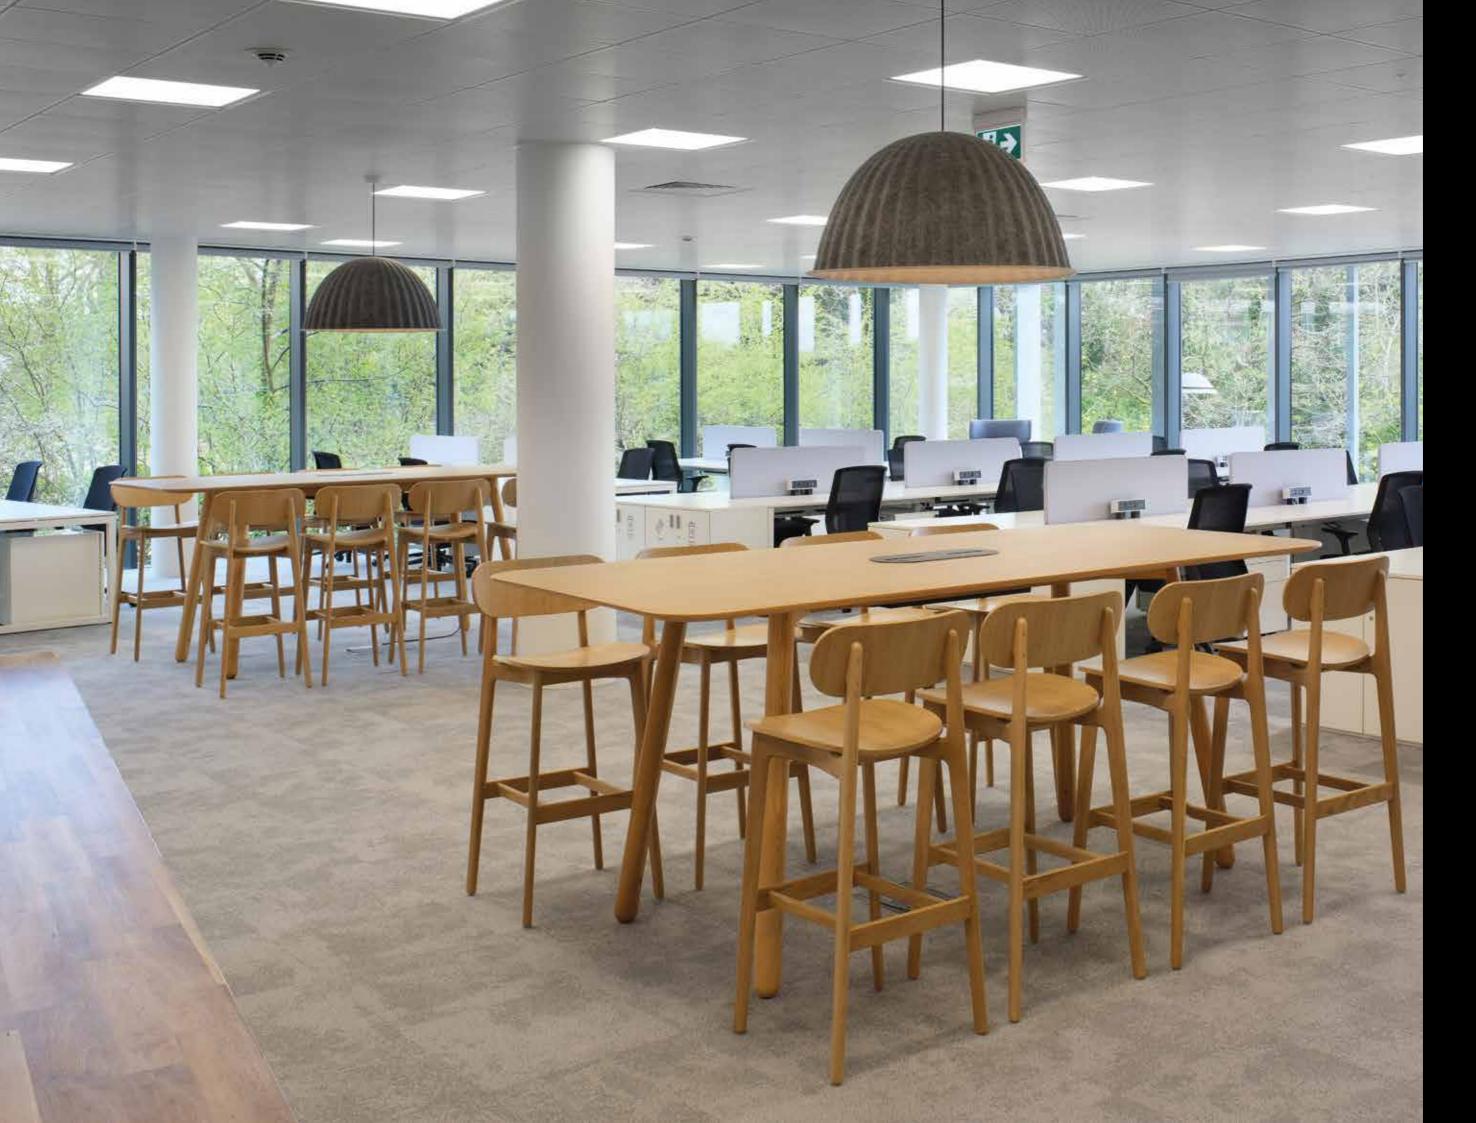

#### SUITE A | SUITE B

Fully fitted space, ready for occupation

Café, breakout space and large welcoming reception on ground floor

Open plan office layout for collaborative working

Meeting rooms and quiet working booths

Staff breakout and dedicated hot desk areas

Floor to ceiling windows for optimum natural light

| 23 |  |  |
|----|--|--|
|    |  |  |
|    |  |  |

End of trip shower and bike locker facilities

Concierge reception team