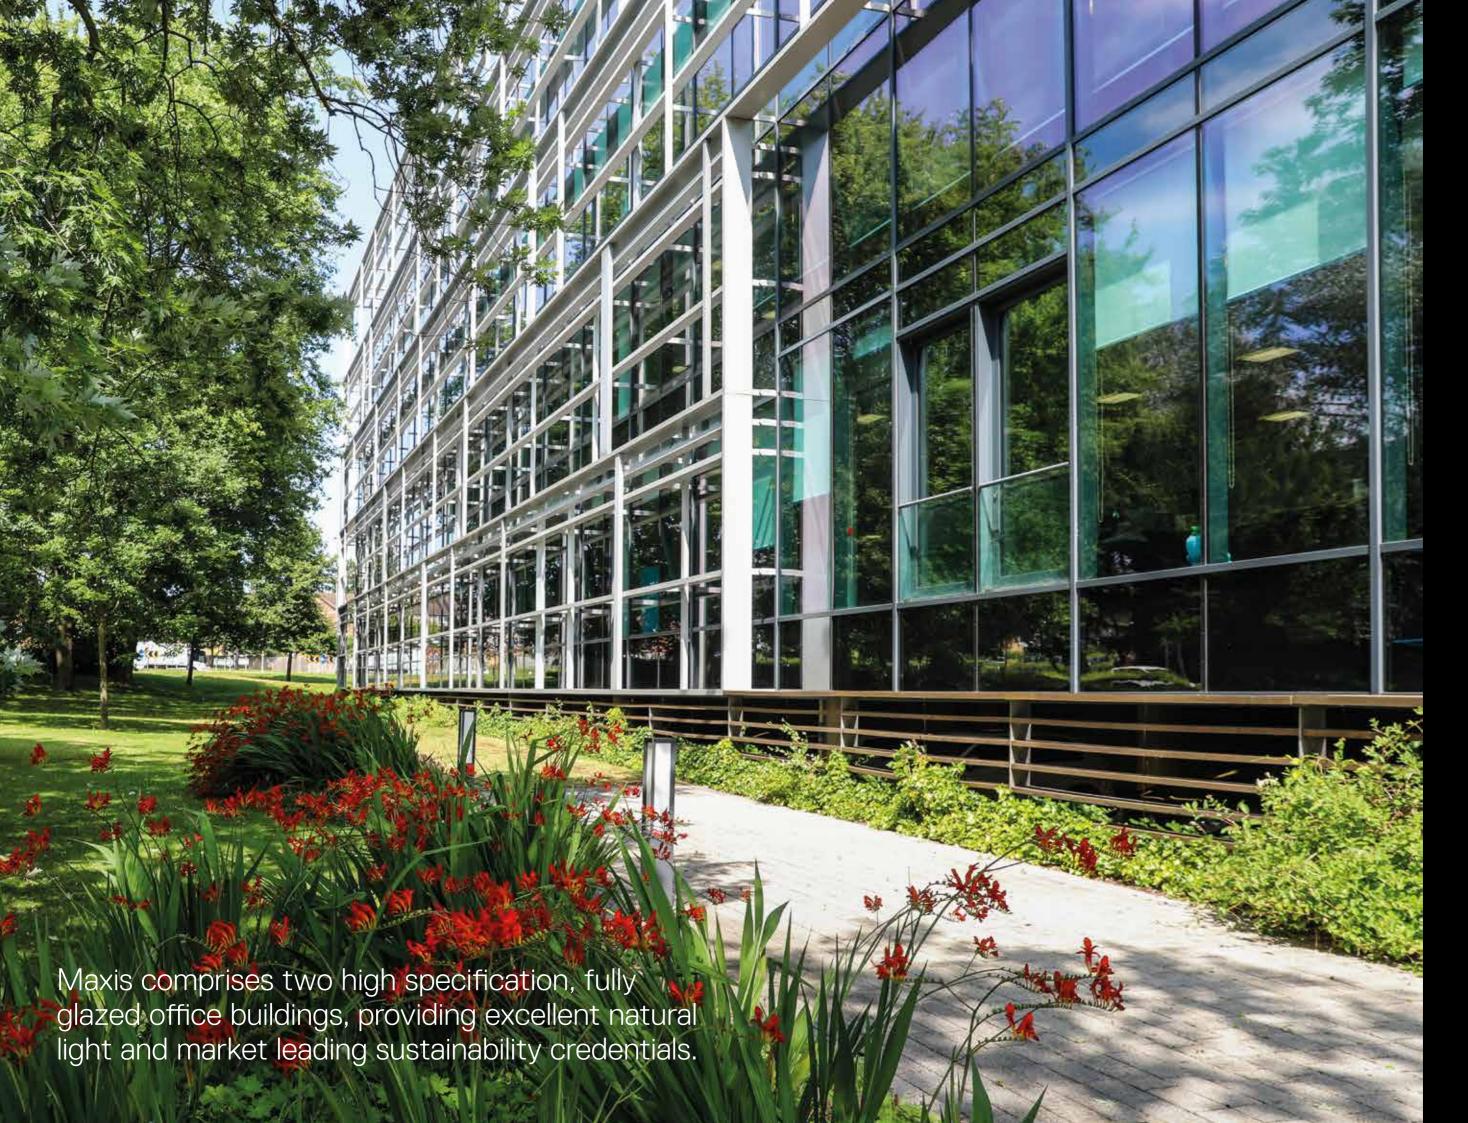

# MAXIS

**BRACKNELL** 

CAT A+ fitted space

Suite A 5,524 sq ft Suite B 4,739 sq ft

**RG12 1RT** 

MAXISBRACKNELL.COM

#### SUITE A | SUITE B

Fully fitted space, ready for occupation

Café, breakout space and large welcoming reception on ground floor

Open plan office layout for collaborative working

Meeting rooms and quiet working booths