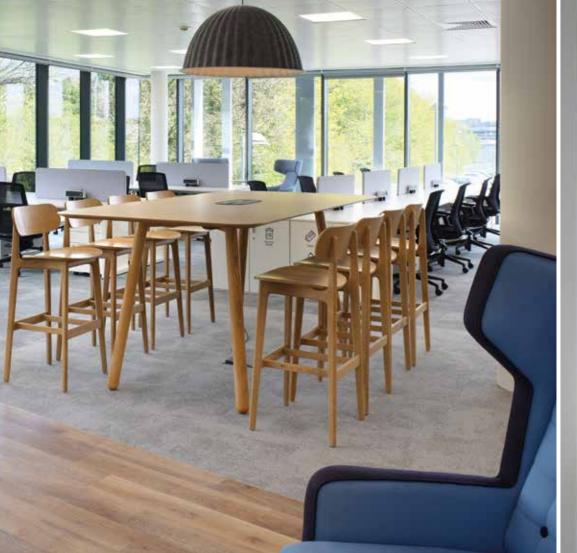

#### SUITE A | SUITE B

Fully fitted space, ready for occupation

Café, breakout space and large welcoming reception on ground floor

Open plan office layout for collaborative working

Meeting rooms and quiet working booths

Staff breakout and dedicated hot desk areas

Floor to ceiling windows for optimum natural light

| 23 |  |  |
|----|--|--|
|    |  |  |
|    |  |  |

End of trip shower and bike locker facilities

Concierge reception team