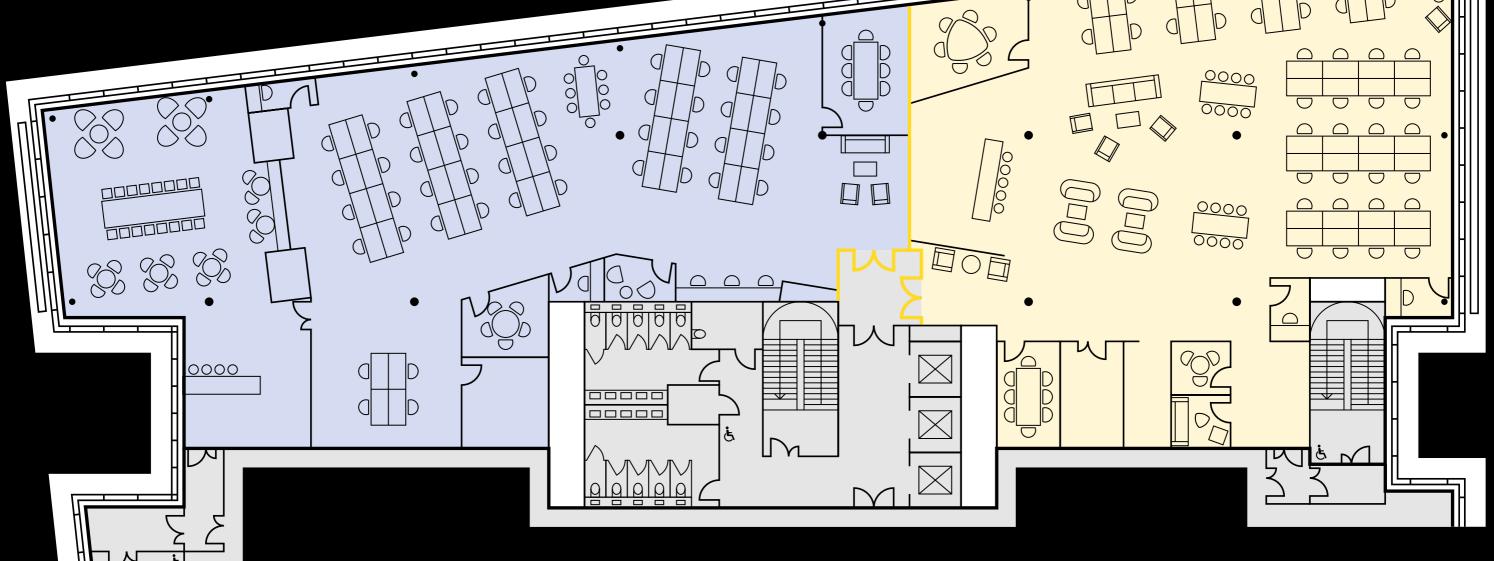

# MAXIS

**BRACKNELL** 

CAT A+ fitted space

Suite A 5,524 sq ft Suite B 4,739 sq ft

**RG12 1RT** 

MAXISBRACKNELL.COM

VRF air conditioning

Generous parking ratio of 1:198 sq ft

| Space   | Sq ft | Sq m | Desks | Parking spaces |
|---------|-------|------|-------|----------------|
| Suite A | 5,524 | 513  | 40    | 23             |
| Suite B | 4,739 | 440  | 40    | 20             |