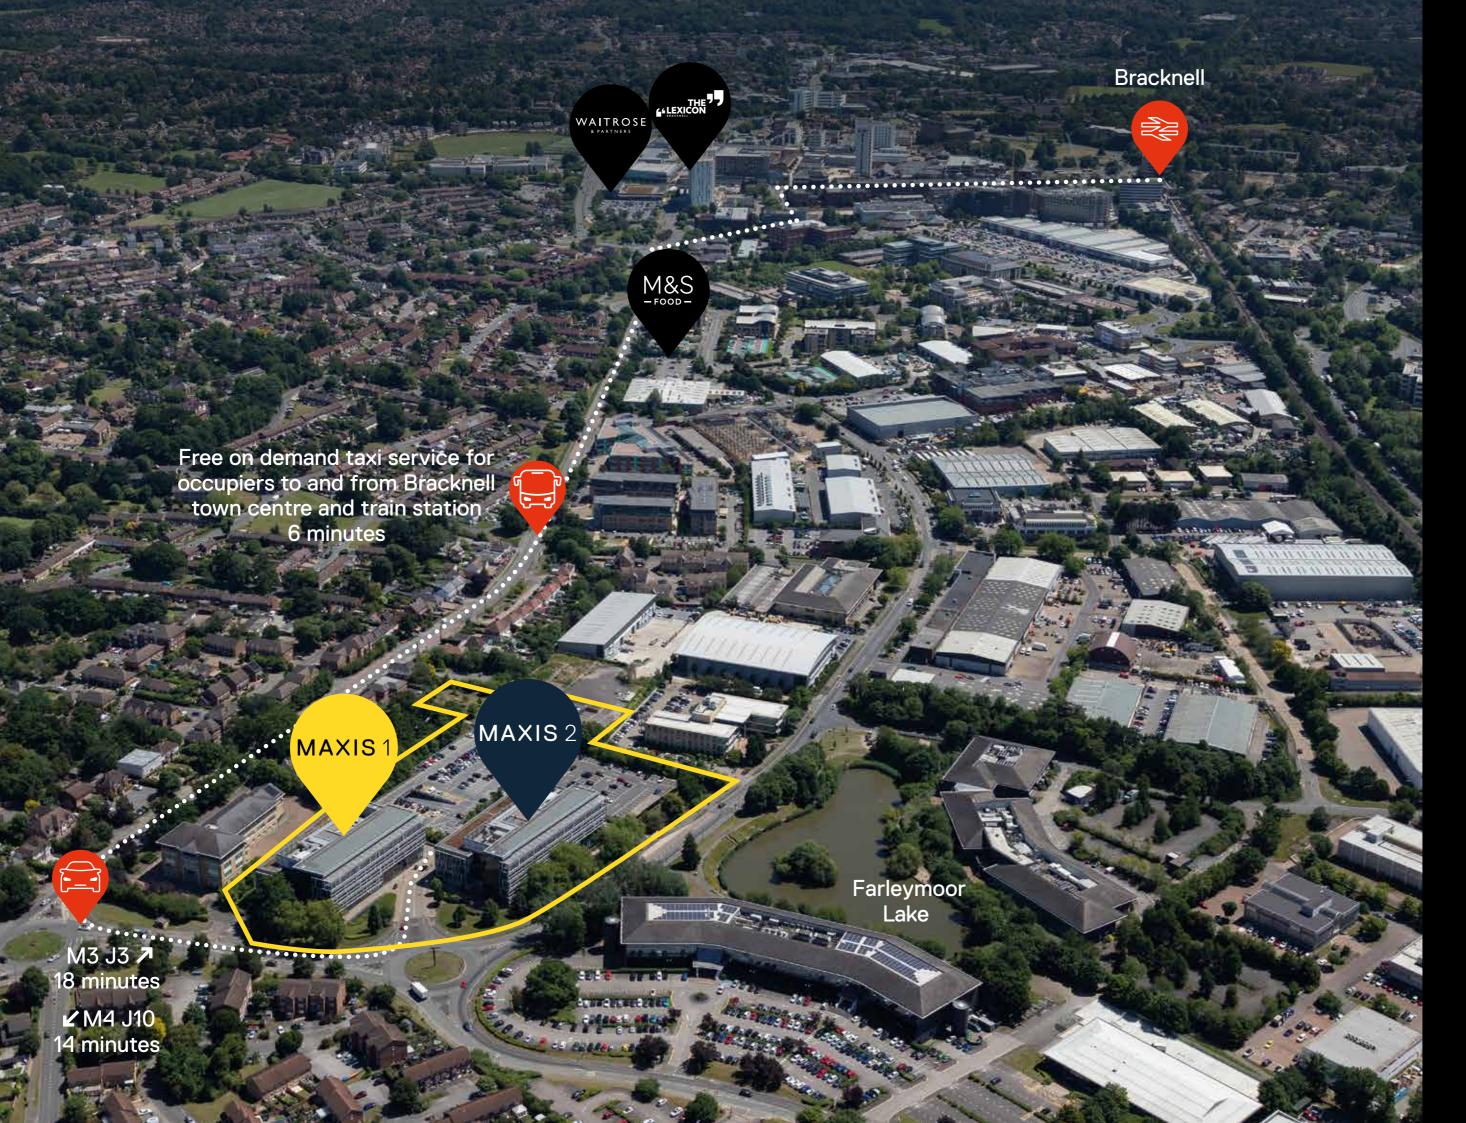

#### TRANSPORT >

Free cycle hire, changing and shower facilities

EV charging points

Free on demand taxi service to town centre and train station