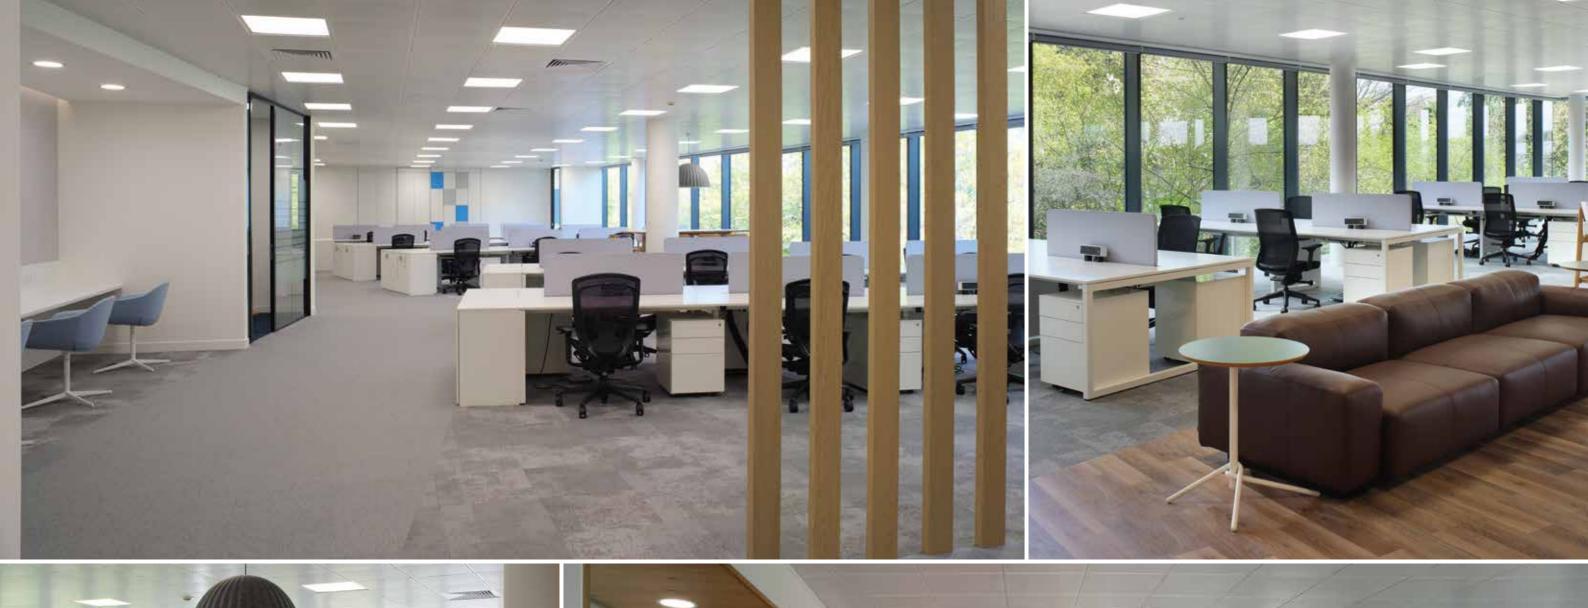

#### SUITE A | SUITE B

Fully fitted space, ready for occupation

Café, breakout space and large welcoming reception on ground floor

Open plan office layout for collaborative working

Meeting rooms and quiet working booths

Staff breakout and dedicated hot desk areas

Floor to ceiling windows for optimum natural light

| 23 |  |  |
|----|--|--|
|    |  |  |
|    |  |  |

End of trip shower and bike locker facilities

Concierge reception team